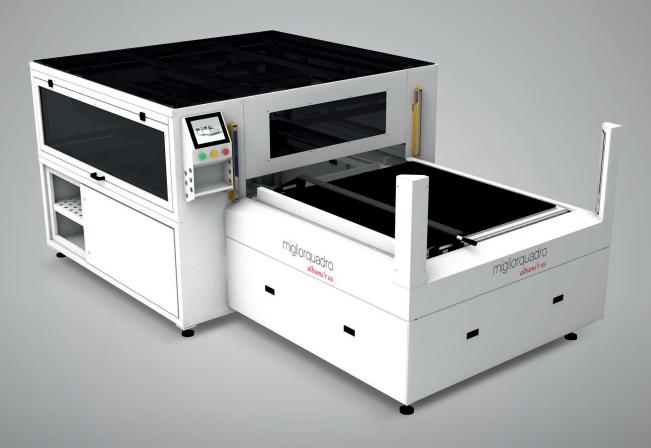

## migliorquadro

Migliorquadro canvas stretching machine is equipped to **stretch and staple** canvas on frame of different size from as small as **8"x8" up to 47"x47"**. To increasing productivity, the machine can **simultaneously finish multiple frames and canvas in the same size or width**.

Unique to the Photostory system, the Migliorquadro does not require additional attachments or auxiliary accessories such as a mold or the need to use specific sourced frames.

The smart system automatically detects the key parameters, such the frame height and the number of frames, and adjusts itself accordingly. Its built-in sensors and guides determine the user's frame(s) specifications while its touch display allows for additional adjustments.