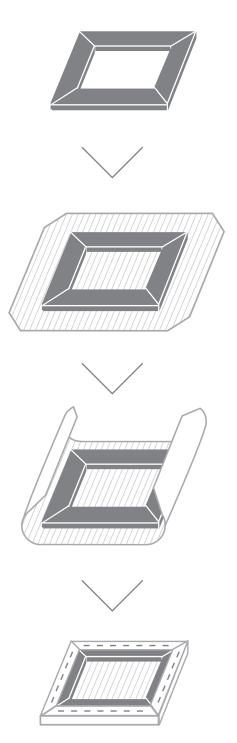

Unique to the Photostory system, the Migliorquadro does not require additional attachments or auxiliary accessories such as a mold or the need to use specific sourced frames.

The smart system automatically detects the key parameters, such the frame height and the number of frames, and adjusts itself accordingly. Its built-in sensors and guides determine the user's frame(s) specifications while its touch display allows for additional adjustments.

This machine eliminates the waves and wrinkles often experienced in the manual process and ensures professional finish.

Automatic adjustment - Multiframe supported